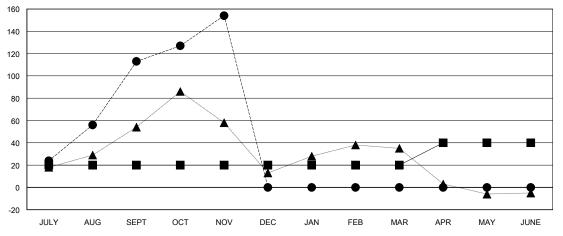

## GOALS AND ACTUAL MEMBERS CUMULATIVE

| - <b>II</b> - ME | MBER | GROWTH | NET | GOAL |
|------------------|------|--------|-----|------|
|------------------|------|--------|-----|------|

- ■ - MEMBER GROWTH ACTUAL

## MONTHLY MEMBERSHIP PROGRESS REPORT

District 301 C

GMT: LOCATION PHILIPPINES GMT CA

| Clubs                 |               |           |               | Members               |                       |                         |                                                    |
|-----------------------|---------------|-----------|---------------|-----------------------|-----------------------|-------------------------|----------------------------------------------------|
| RESULTS FOR 2023-2024 |               |           |               | RESULTS FOR 2023-2024 |                       |                         |                                                    |
| QUARTER               | NEW CLUB GOAL | NEW CLUBS | DROPPED CLUBS | QUARTER MEMB          | ER GROWTH NET<br>GOAL | MEMBER GROWTH<br>ACTUAL | DROPPED<br>MEMBERS ACTUAL<br>(including transfers) |
| JULY/AUG/SEPT         | 0             | 1         | 0             | JULY/AUG/SEPT         | 20                    | 153                     | 36                                                 |
| OCT/NOV/DEC           | 0             | 1         | 0             | OCT/NOV/DEC           | 0                     | 70                      | 26                                                 |
| JAN/FEB/MAR           | 1             | 0         | 0             | JAN/FEB/MAR           | 0                     | 0                       | 0                                                  |
| APR/MAY/JUNE          | 0             | 0         | 0             | APR/MAY/JUNE          | 20                    | 0                       | 0                                                  |