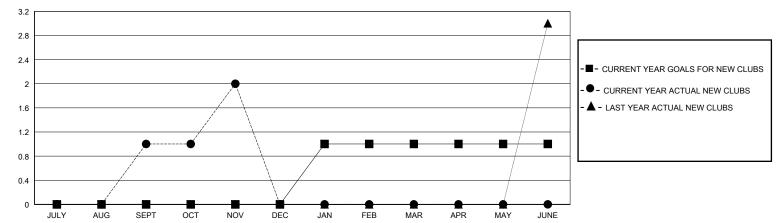

## GOALS AND ACTUAL NEW CLUBS CUMULATIVE

## MONTHLY MEMBERSHIP PROGRESS REPORT

District 301 C

GMT: LOCATION PHILIPPINES GMT CA

| Clubs                 |               |           |               | Members               |                       |                         |                                                    |
|-----------------------|---------------|-----------|---------------|-----------------------|-----------------------|-------------------------|----------------------------------------------------|
| RESULTS FOR 2023-2024 |               |           |               | RESULTS FOR 2023-2024 |                       |                         |                                                    |
| QUARTER               | NEW CLUB GOAL | NEW CLUBS | DROPPED CLUBS | QUARTER MEMB          | ER GROWTH NET<br>GOAL | MEMBER GROWTH<br>ACTUAL | DROPPED<br>MEMBERS ACTUAL<br>(including transfers) |
| JULY/AUG/SEPT         | 0             | 1         | 0             | JULY/AUG/SEPT         | 20                    | 153                     | 36                                                 |
| OCT/NOV/DEC           | 0             | 1         | 0             | OCT/NOV/DEC           | 0                     | 70                      | 26                                                 |
| JAN/FEB/MAR           | 1             | 0         | 0             | JAN/FEB/MAR           | 0                     | 0                       | 0                                                  |
| APR/MAY/JUNE          | 0             | 0         | 0             | APR/MAY/JUNE          | 20                    | 0                       | 0                                                  |